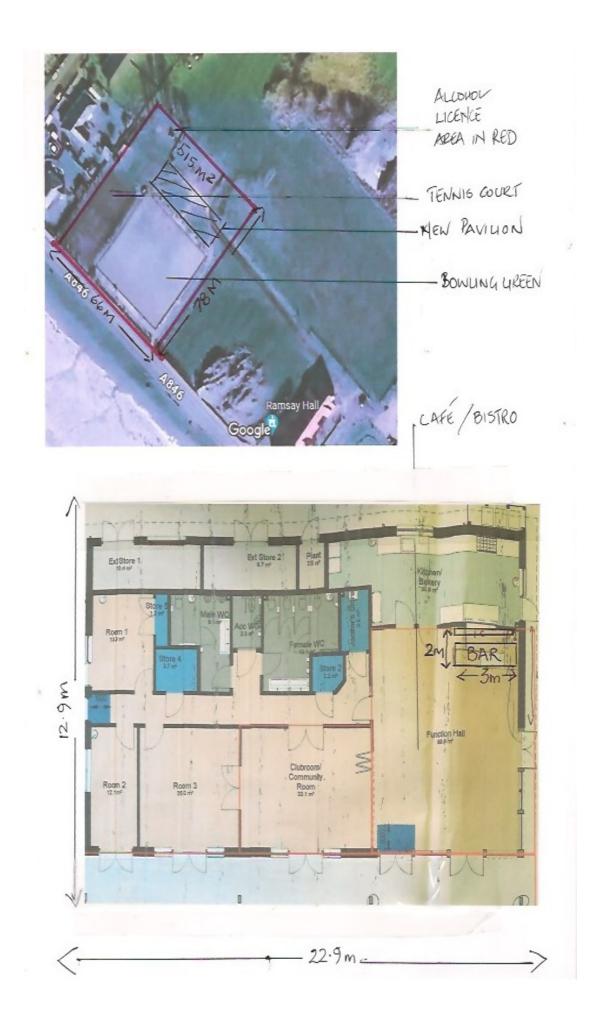

### **DESCRIPTION OF PREMISES:**

Premises will be operated as a café/restaurant within a rented space in a rural community centre. The building will be shared by other community members and small business owners. The Community Centre/Pavilion is situated within Port Ellen playing fields.

### **CAPACITY OF PREMISES: -** On sales – 30 persons

**LSO COMMENTS**: Previous <u>Community Centre/Pavilion</u>. New <u>Community Centre/Pavilion</u>, which is currently under construction and the applicant expects the building works to be completed in August 2024. Once the provisional licence has been confirmed and the new premises licence granted the premises will operate as a Café/Restaurant within a rented space in the Community Centre/Pavilion. The building will be shared by other community members and small business owners. The Community Centre/Pavilion is situated within Port Ellen Playing Fields.

### Layout Plan

The area to be licensed indoors is the Function Hall and a Club/Community Room – a bar will be available in the Function Hall. Outdoors, the area in front of the Community Centre/Pavilion and the perimeter of the bowling green will be licensed areas for users of the Community Centre/Pavilion, Tennis Court and the bowling green.

#### Operating Plan

Alcohol will be sold on-sales between 1100 and 2300 (Mon-Sun) and off-sales between 1100 and 2200 (Mon-Sun).

<u>Activities</u> - the proposed activities (all within core licensing hours) will include - Conference Facilities; Restaurant Facilities; Bar Meals; Receptions; Clubs or Other Group Meetings; Recorded Music; Live Performance; Dance Facilities; and Outdoor Drinking.