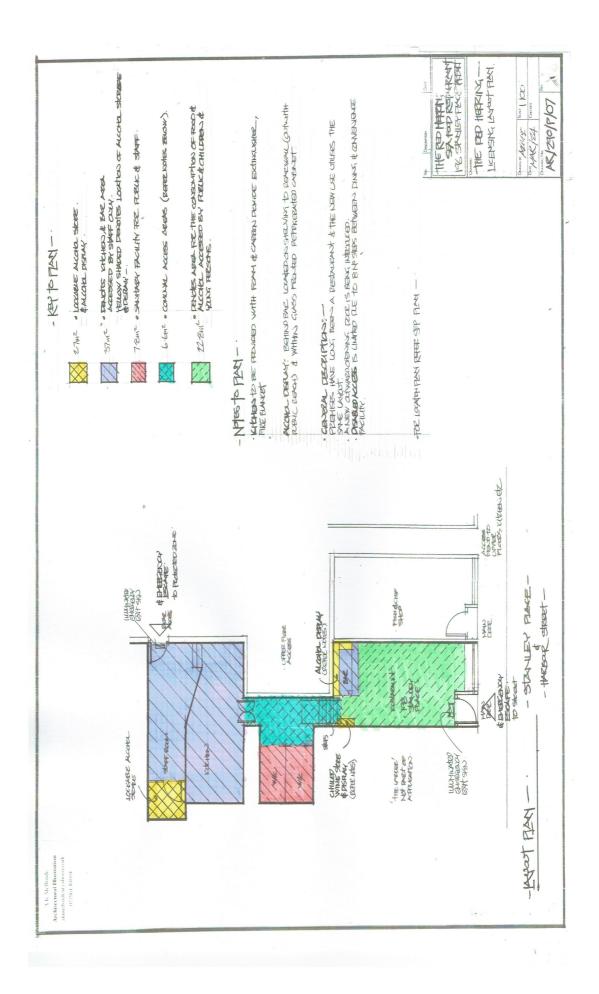

### CAPACITY OF PREMISES: - On sales - 20 persons

LSO COMMENTS: The premises will be a seafood restaurant in the heart of the village of Tarbert.

### Layout Plan

The layout plan depicts a restaurant area (hatched green) with a bar and free standing chiller cabinet (both hatched yellow) and will cater for a maximum of 20 covers.

### **Operating Plan**

The premises will operate on-sales only with proposed licensed hours of 1200-2230 (Mon-Fri) and 1200-2200 (Sat & Sun).

### **Activities**

The activities will be Restaurant Facilities and Recorded Music. The recorded music will be background music and radio only.

### Children & Young Person Access

The applicant and LSO have agreed on the following wording for the consideration of grant by the Board –

<u>Terms</u>

Children of all ages and young persons will be allowed access in the company of a person aged 18 years or over when buying food to sit in.

### <u>Ages</u>

Children – birth to 15 years

Young Persons – 16 & 17 years

#### <u>Times</u>

Children of all ages and young persons will be allowed access until 2200 and in the company of a person aged 18 years or over when buying food to sit in.

#### <u>Parts</u>

All public parts of the premises.

### **Capacity**

20 persons