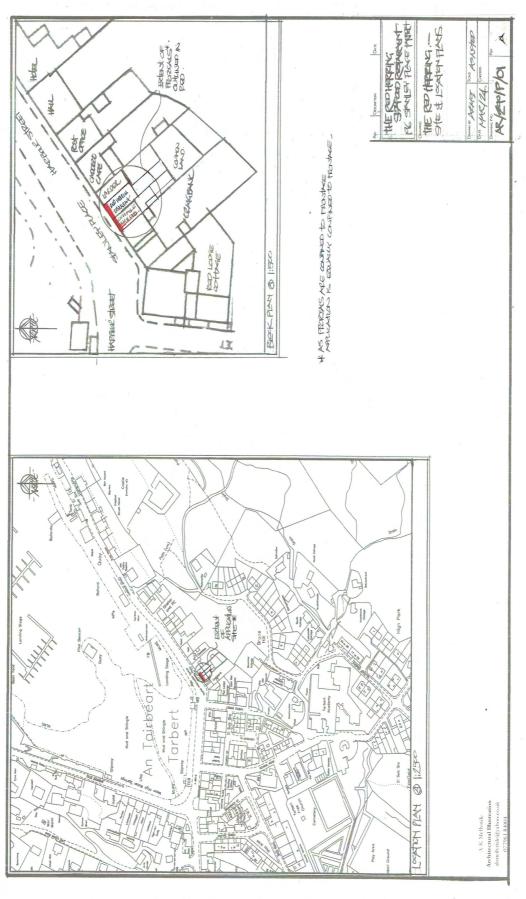

# APPLICATION FOR GRANT OF A PROVISIONAL PREMISES LICENCE

**NAME OF PREMISES**: The Red Herring Seafood Restaurant, 196 Stanley Place, Harbour Street, Tarbert, PA29 6UD

APPLICANT: James Duncan MacMillan, 27 Easfield, Tarbert, PA29 6TJ

### CAPACITY OF PREMISES: - On sales - 20 persons

LSO COMMENTS: The premises will be a seafood restaurant in the heart of the village of Tarbert.

### Layout Plan

The layout plan depicts a restaurant area (hatched green) with a bar and free standing chiller cabinet (both hatched yellow) and will cater for a maximum of 20 covers.