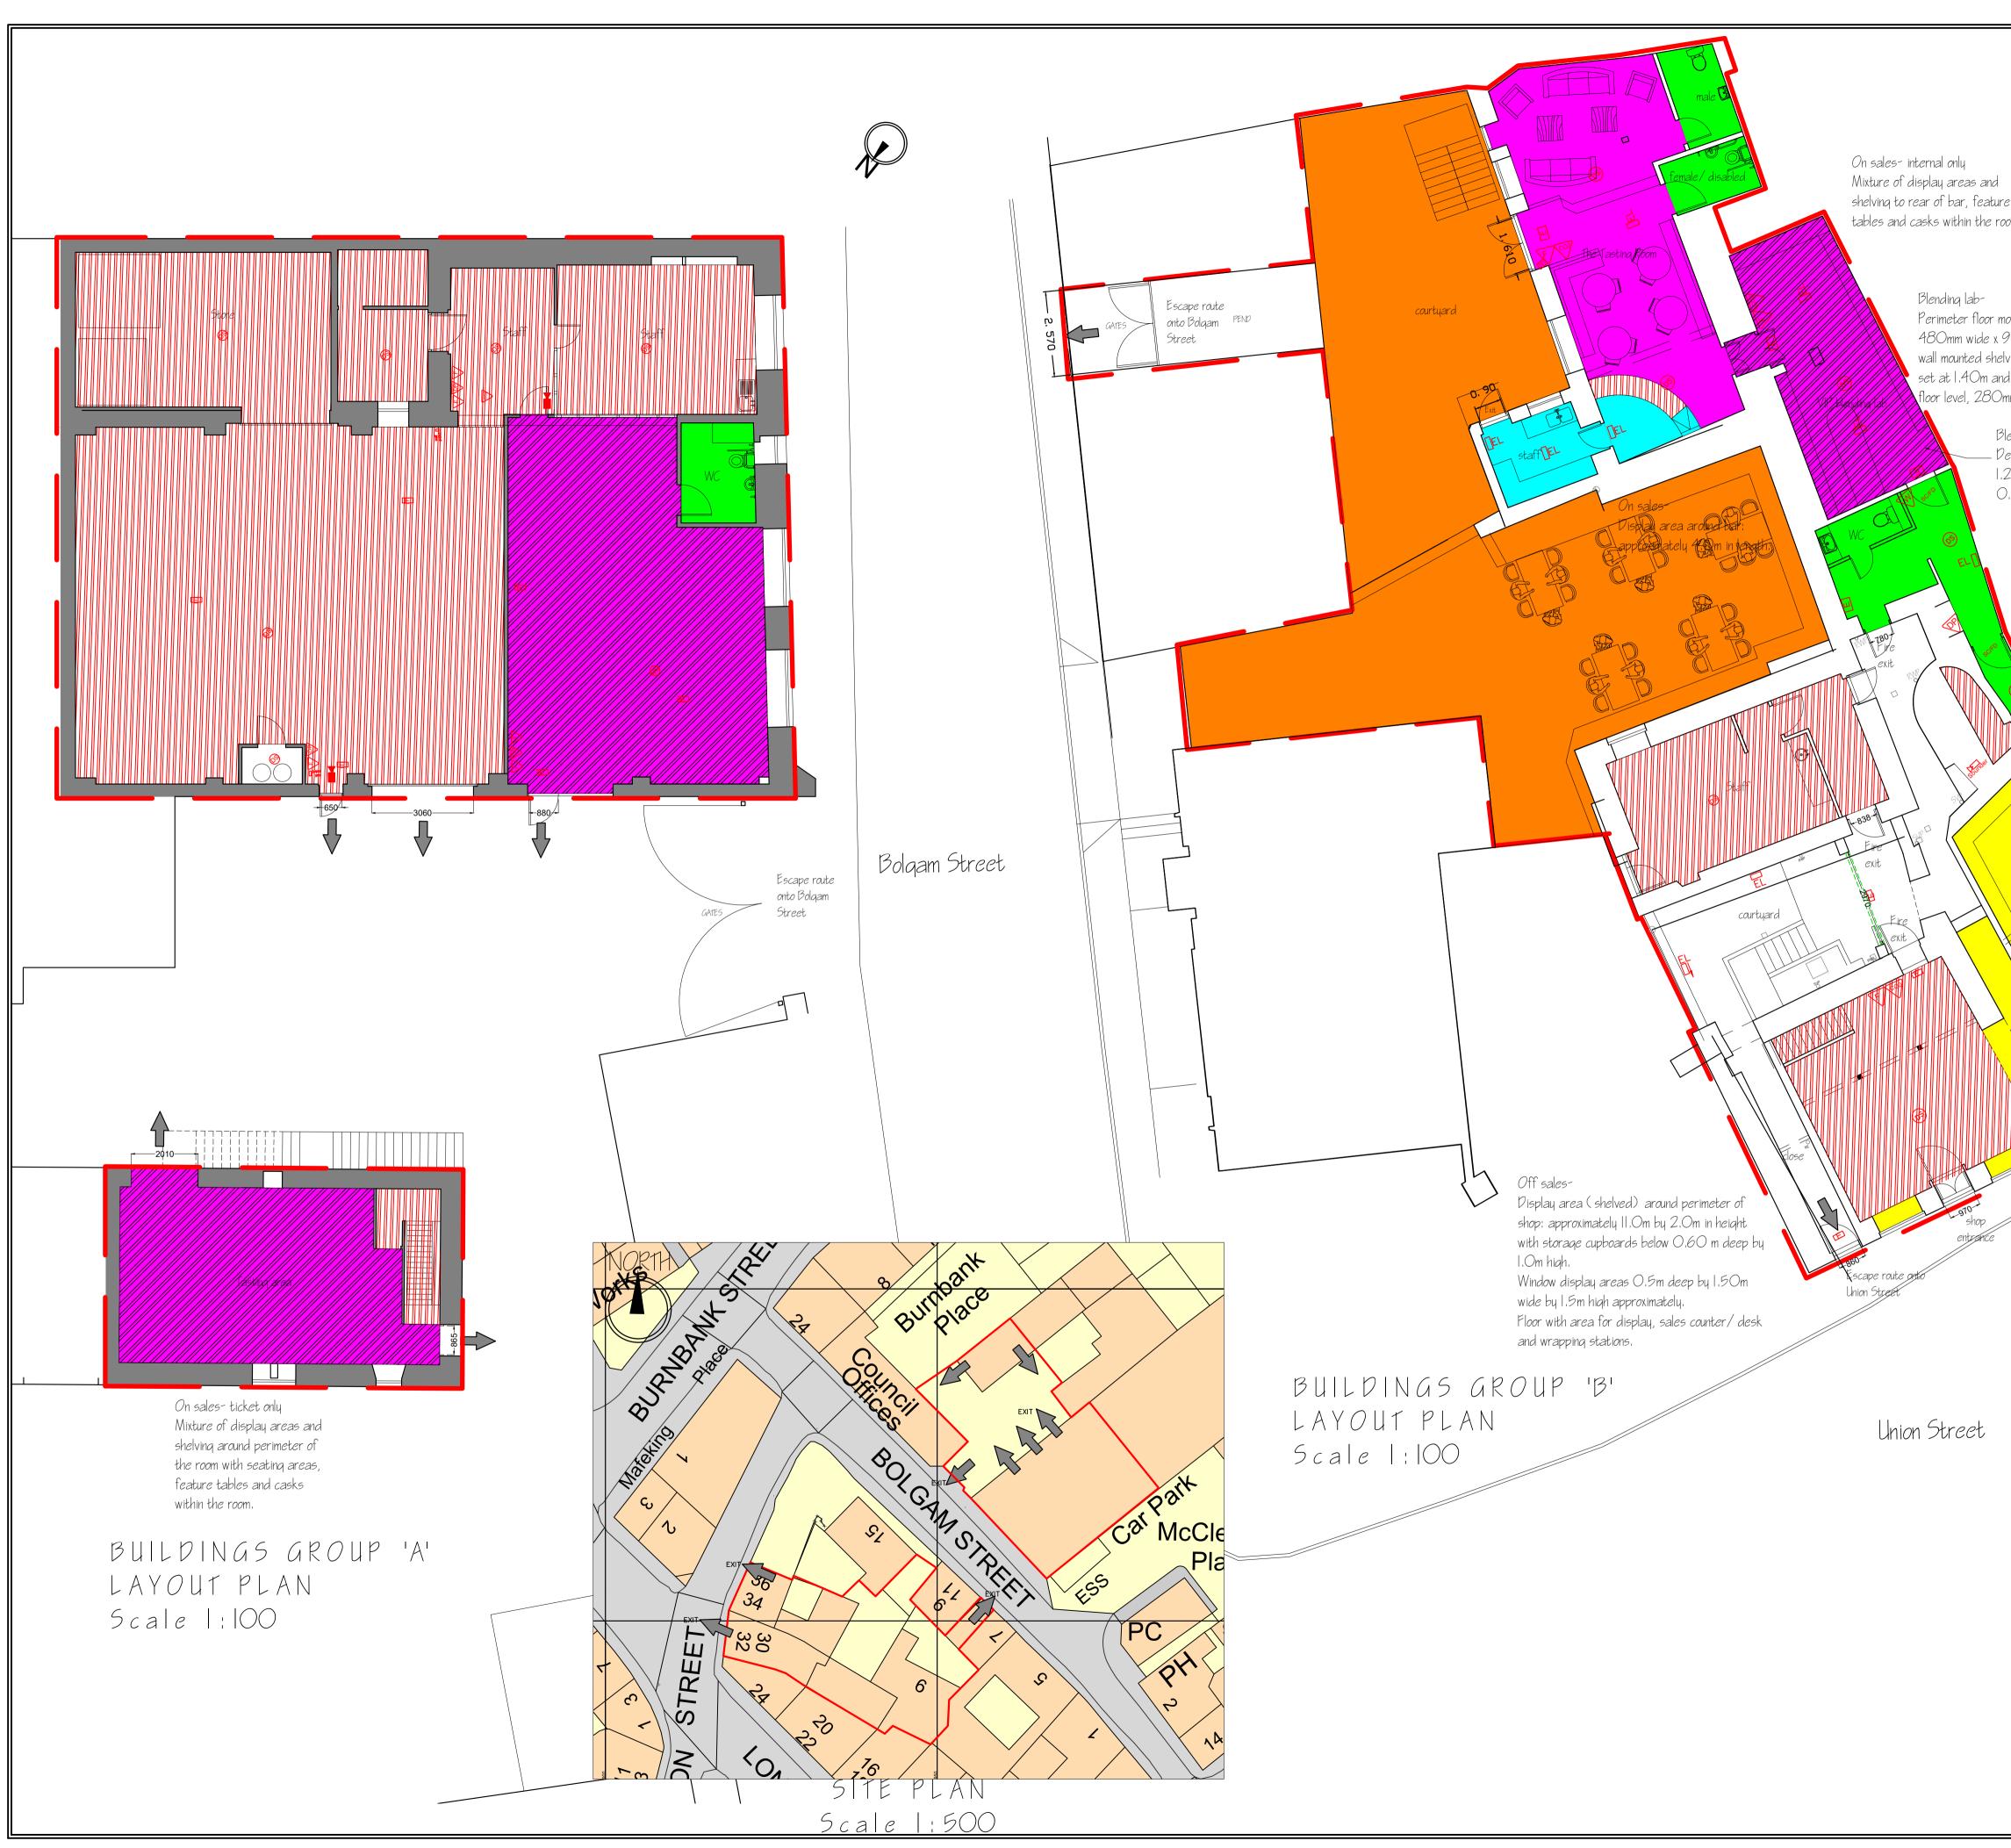

### **DESCRIPTION OF PREMISES:**

The premises are situated a short distance from the Main Street with the off sales facility situated at 30-32 Union Street, Campbeltown, PA28 6JA whilst the Tasting Room area is accessed from the rear of these premises at 7 Bolgam Street, Campbeltown, PA28 6HZ with the two properties being linked as can be seen from our layout plan.

## <u>Current</u>

The premises are situated a short distance from the Main Street with the off sales facility situated at 30-32 Union Street, Campbeltown, PA28 6JA whilst the Tasting Room area is accessed from the rear of these premises at 7 Bolgam Street, Campbeltown, PA28 6HZ with the two properties being linked as can be seen from our layout plan.

## Proposed

The premises are a shop, blending lab and tasting room, also a separate warehouse where tours are conducted forming part of the distillery located within its own grounds. Providing warehouse tours; tastings and sale of distillery merchandise.

## Layout Plan & Site Plan

The layout plan and site plan show the addition of a separate building housing a ticketed tasting area for warehouse tours. The applicant wishes this second building to be included in the premises licence. Although separate premises on the one premises licence is novel, there is no restriction of this in The Licensing (Scotland) Act 2005. The definition of a premises in the Act is "any place and includes a vehicle, vessel or moveable structure." As usual it will be the responsibility of the Designated Premises Manager to monitor and supervise this new building as part of the overall estate.